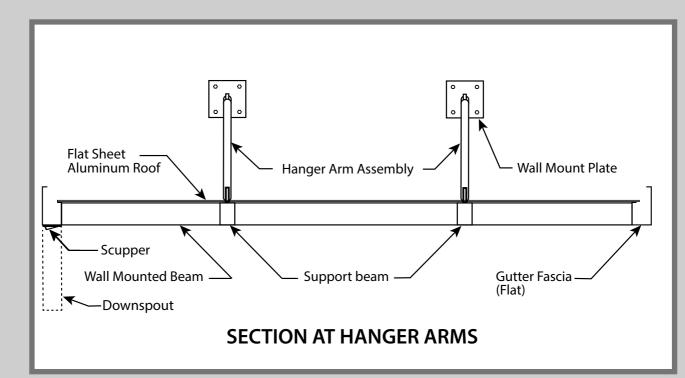

The scupper is a small device that is fastened over a hole in the gutter allowing water to drain. The scupper can be placed on the bottom face or underside of the gutter.

The downspout is a two piece assembly provided for water drainage. The drop outlet is placed inside a hole in the gutter and sealed. The downspout then slides over the drop outlet and is fastened and sealed. The downspout can be designed to be concealed inside the wall and out of sight.