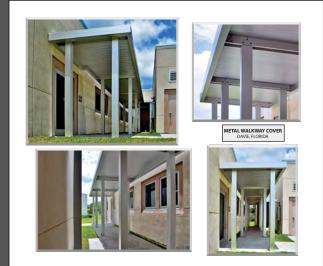

**METAL CANOPIES** 

There are similar products in the marketplace but none that are designed, built and installed with the quality and customer satisfaction ratings that we have achieved. We value our long term relationships with architects, designers, contractors and owners and strive to build and nurture those relationships while continuing to establish new ones.

**CUSTOM DESIGNS** 

Flat Fascia Canopy with Flat Metal Roof

One Step Fascia Canopy with 12" Pan Roof

| STANDARD<br>GUTTER SIZES |    |            |  |  |
|--------------------------|----|------------|--|--|
| Η″                       | W″ | <b>F</b> ″ |  |  |
| 8                        | 4  | 4.8        |  |  |
| 10                       | 4  | 4          |  |  |
| 12                       | 4  | 5          |  |  |