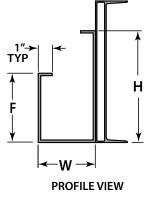

**CUSTOM DESIGNS** 

Flat Fascia Canopy with Flat Metal Roof

One Step Fascia Canopy with 12" Pan Roof

| STANDARD<br>GUTTER SIZES |    |            |  |  |
|--------------------------|----|------------|--|--|
| Η″                       | W″ | <b>F</b> ″ |  |  |
| 8                        | 4  | 4.8        |  |  |
| 10                       | 4  | 4          |  |  |
| 12                       | 4  | 5          |  |  |

**ISOMETRIC VIEW** 

**PROFILE VIEW** 

**TUBE EXTENDER** STEP ONE

**TWO STEP FASCIA EXTENDER** 9

C Channel Fascia Canopy with Glass or Acrylic Roof

**ROOF SECTION AT HANGER ARM** 

| STANDARD<br>GUTTER SIZES |    |            |  |  |
|--------------------------|----|------------|--|--|
| H″                       | W″ | <b>F</b> ″ |  |  |
| 8                        | 4  | 4.8        |  |  |
| 10                       | 4  | 4          |  |  |
| 12                       | 4  | 5          |  |  |