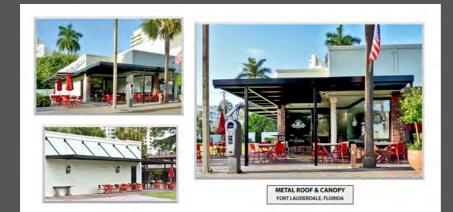

**METAL CANOPIES** 

There are similar products in the marketplace but none that are designed, built and installed with the quality and customer satisfaction ratings that we have achieved. We value our long term relationships with architects, designers, contractors and owners and strive to build and nurture those relationships while continuing to establish new ones.

**CUSTOM DESIGNS** 

Flat Fascia Canopy with Flat Metal Roof

One Step Fascia Canopy with 12" Pan Roof

| STANDARD<br>GUTTER SIZES |    |            |  |  |
|--------------------------|----|------------|--|--|
| Η″                       | W″ | <b>F</b> ″ |  |  |
| 8                        | 4  | 4.8        |  |  |
| 10                       | 4  | 4          |  |  |
| 12                       | 4  | 5          |  |  |