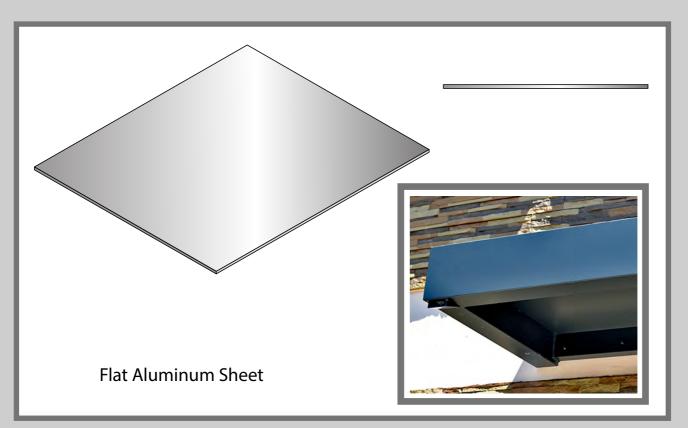

## **FLAT ROOFS**

Flat roofs create a smooth one-piece look. Sheet aluminum is the most common material used for flat roofs. Acrylic or glass are used for transparent roofs and are available in many different colors and tints. Material thicknesses vary depending on the spans to be covered.