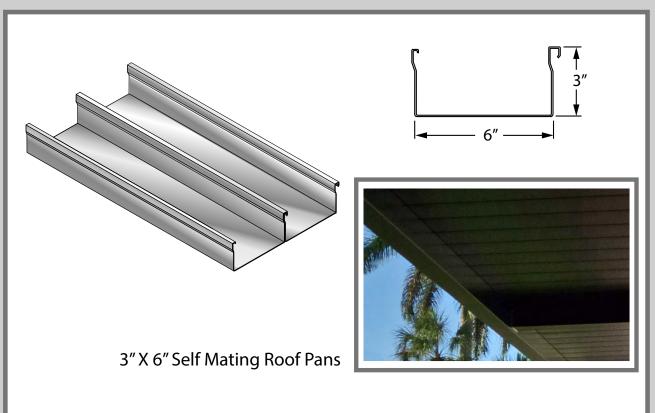

## **METAL PAN ROOFS**

Self mating roof pans interlock to form a waterproof roof surface that is functional and aesthetically pleasing. Shown above are our standard pans. Other sizes and styles are available.

**Standard Canopy Roof Options** 