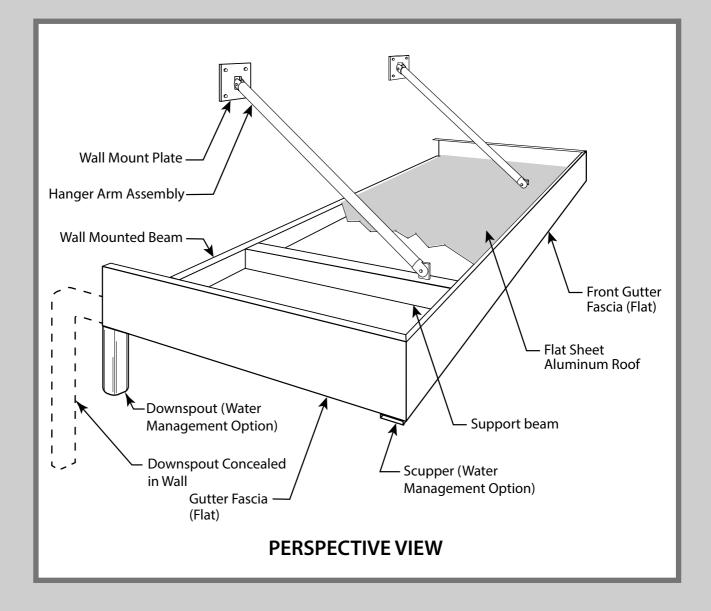

The scupper is a small device that is fastened over a hole in the gutter allowing water to drain. The scupper can be placed on the bottom face or underside of the gutter.

The downspout is a two piece assembly provided for water drainage. The drop outlet is placed inside a hole in the gutter and sealed. The downspout then slides over the drop outlet and is fastened and sealed. The downspout can be designed to be concealed inside the wall and out of sight.