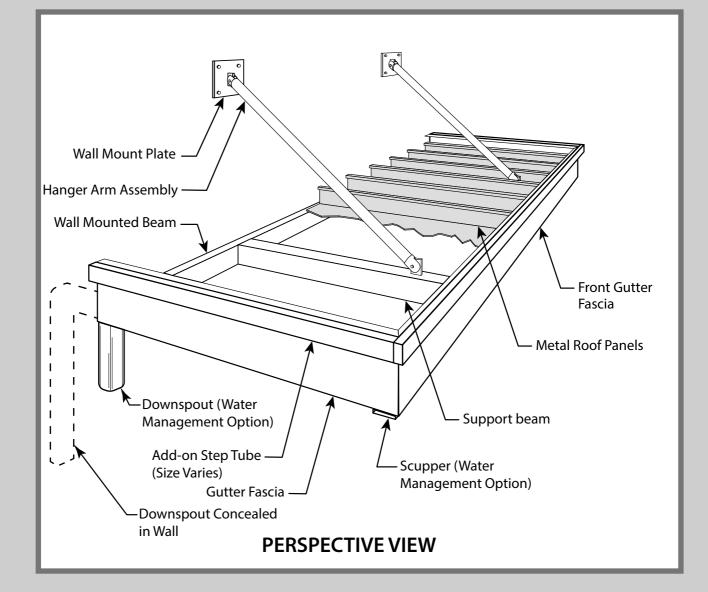

The scupper is a small device that is fastened over a hole in the gutter allowing water to drain. The scupper can be placed on the bottom face or underside of the gutter.

The downspout is a two piece assembly provided for water drainage. The drop outlet is placed inside a hole in the gutter and sealed. The downspout then slides over the drop outlet and is fastened and sealed. The downspout can be designed to be concealed inside the wall and out of sight.