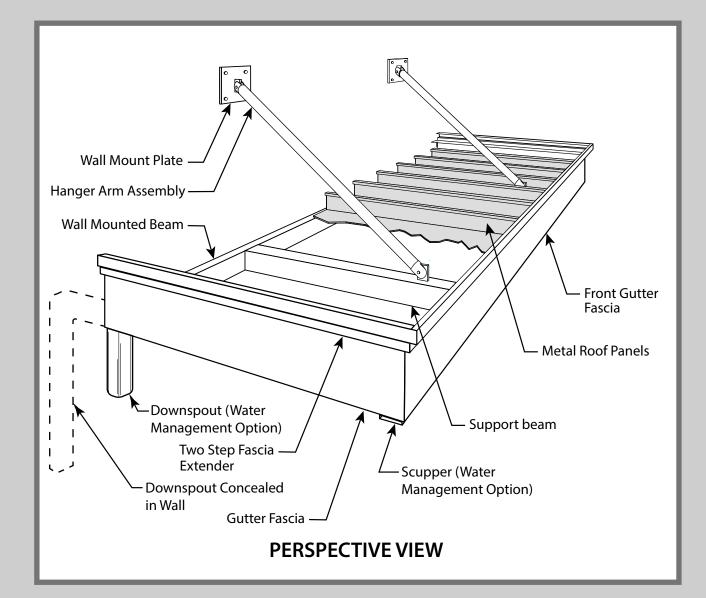

**ISOMETRIC VIEW** 

**PROFILE VIEW** 

**TUBE EXTENDER** STEP ONE

**TWO STEP FASCIA EXTENDER** 9

C Channel Fascia Canopy with Glass or Acrylic Roof

**ROOF SECTION AT HANGER ARM** 

| STANDARD<br>GUTTER SIZES |    |            |  |  |
|--------------------------|----|------------|--|--|
| H″                       | W″ | <b>F</b> ″ |  |  |
| 8                        | 4  | 4.8        |  |  |
| 10                       | 4  | 4          |  |  |
| 12                       | 4  | 5          |  |  |

**ETAL CANOPIES** 

C CHANNEL FASCIA

Fascia Options

The scupper is a small device that is fastened over a hole in the gutter allowing water to drain. The scupper can be placed on the bottom face or underside of the gutter.

The downspout is a two piece assembly provided for water drainage. The drop outlet is placed inside a hole in the gutter and sealed. The downspout then slides over the drop outlet and is fastened and sealed. The downspout can be designed to be concealed inside the wall and out of sight.