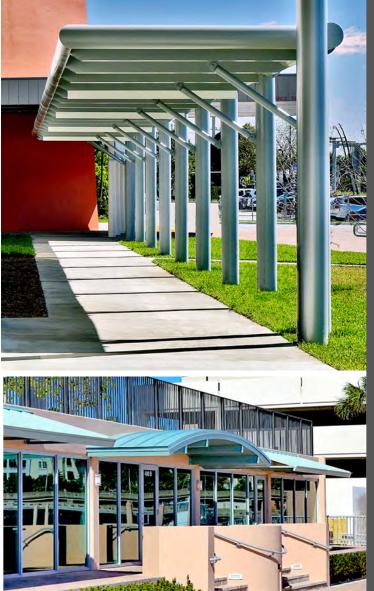

**CUSTOM DESIGNS** 

Flat Fascia Canopy with Flat Metal Roof

One Step Fascia Canopy with 12" Pan Roof

| STANDARD<br>GUTTER SIZES |    |            |  |  |
|--------------------------|----|------------|--|--|
| Η″                       | W″ | <b>F</b> ″ |  |  |
| 8                        | 4  | 4.8        |  |  |
| 10                       | 4  | 4          |  |  |
| 12                       | 4  | 5          |  |  |

## **FLAT ROOFS**

Flat roofs create a smooth one-piece look. Sheet aluminum is the most common material used for flat roofs. Acrylic or glass are used for transparent roofs and are available in many different colors and tints. Material thicknesses vary depending on the spans to be covered.