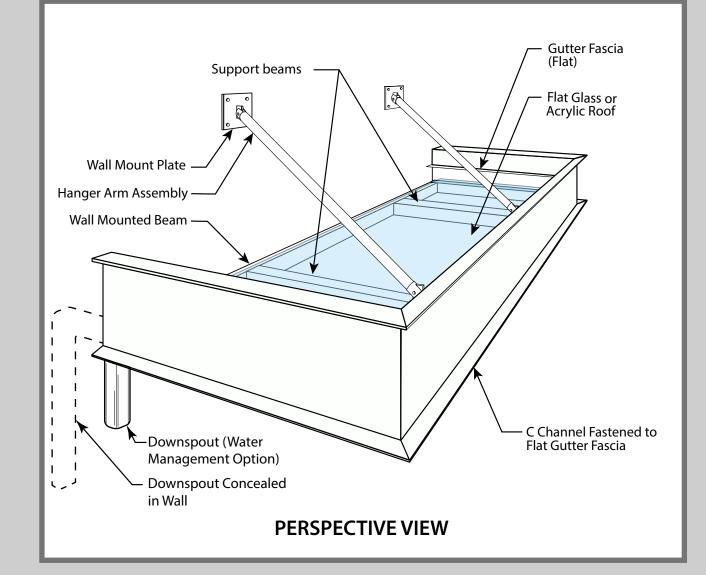

**ISOMETRIC VIEW** 

**PROFILE VIEW** 

**TUBE EXTENDER** STEP ONE

**TWO STEP FASCIA EXTENDER** 9

C Channel Fascia Canopy with Glass or Acrylic Roof

**ROOF SECTION AT HANGER ARM** 

| STANDARD<br>GUTTER SIZES |    |            |  |  |
|--------------------------|----|------------|--|--|
| H″                       | W″ | <b>F</b> ″ |  |  |
| 8                        | 4  | 4.8        |  |  |
| 10                       | 4  | 4          |  |  |
| 12                       | 4  | 5          |  |  |

**ETAL CANOPIES** 

C CHANNEL FASCIA

Fascia Options

The scupper is a small device that is fastened over a hole in the gutter allowing water to drain. The scupper can be placed on the bottom face or underside of the gutter.

The downspout is a two piece assembly provided for water drainage. The drop outlet is placed inside a hole in the gutter and sealed. The downspout then slides over the drop outlet and is fastened and sealed. The downspout can be designed to be concealed inside the wall and out of sight.