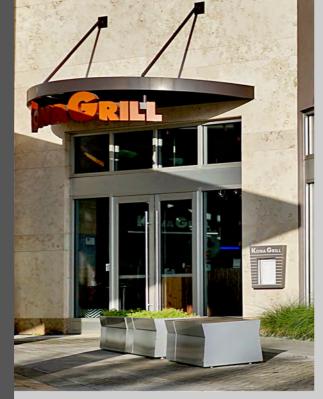

## Architectural Metal Canopies ThompsonAP.com

anuary 2018

One of the many product lines that has become an in-demand item is the architectural metal canopy. The canopy serves as a shelter from sun and rain while enhancing the aesthetic appeal of the building.

Logos, graphics and signage can add an accent to your canopy while helping to grow your business.

Incorporating custom lighting can add another layer of visibility to your canopy, creating a high energy feel or one of peaceful ambiance. The wiring becomes part of the project design and is concealed by routing it through the framework.