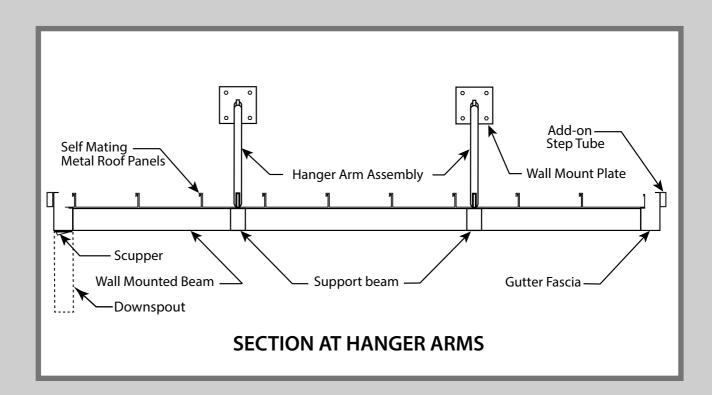

The scupper is a small device that is fastened over a hole in the gutter allowing water to drain. The scupper can be placed on the bottom face or underside of the gutter.

The downspout is a two piece assembly provided for water drainage. The drop outlet is placed inside a hole in the gutter and sealed. The downspout then slides over the drop outlet and is fastened and sealed. The downspout can be designed to be concealed inside the wall and out of sight.