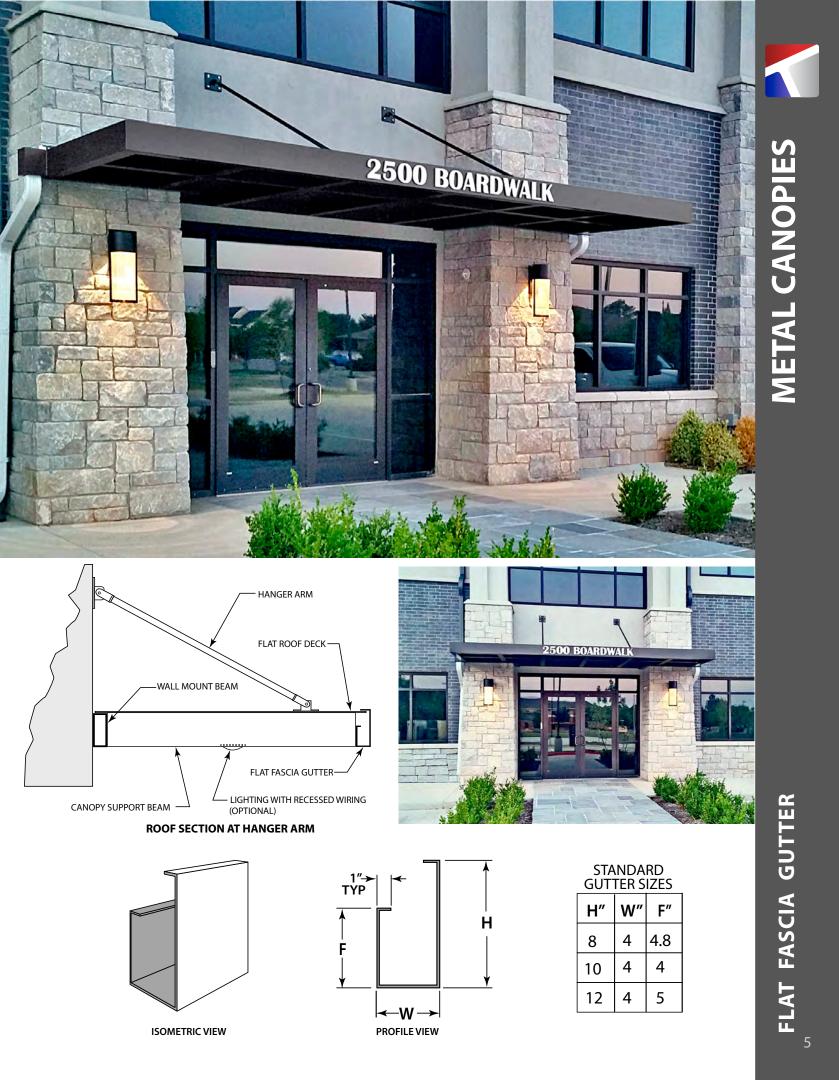

## Architectural Metal Canopies ThompsonAP.com

anuary 2018

One of the many product lines that has become an in-demand item is the architectural metal canopy. The canopy serves as a shelter from sun and rain while enhancing the aesthetic appeal of the building.

**METAL CANOPIES** 

There are similar products in the marketplace but none that are designed, built and installed with the quality and customer satisfaction ratings that we have achieved. We value our long term relationships with architects, designers, contractors and owners and strive to build and nurture those relationships while continuing to establish new ones.

**CUSTOM DESIGNS** 

Flat Fascia Canopy with Flat Metal Roof

One Step Fascia Canopy with 12" Pan Roof

| STANDARD<br>GUTTER SIZES |    |            |  |  |
|--------------------------|----|------------|--|--|
| Η″                       | W″ | <b>F</b> ″ |  |  |
| 8                        | 4  | 4.8        |  |  |
| 10                       | 4  | 4          |  |  |
| 12                       | 4  | 5          |  |  |