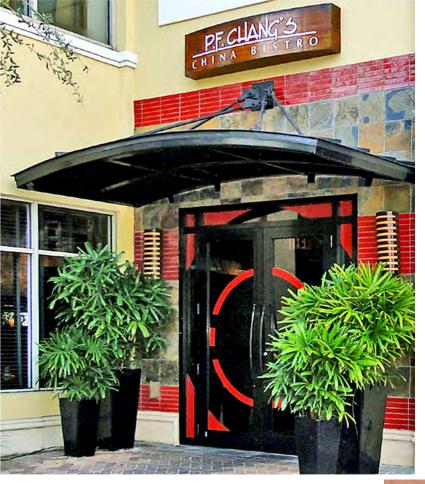

Logos, graphics and signage can add an accent to your canopy while helping to grow your business.

Incorporating custom lighting can add another layer of visibility to your canopy, creating a high energy feel or one of peaceful ambiance. The wiring becomes part of the project design and is concealed by routing it through the framework.