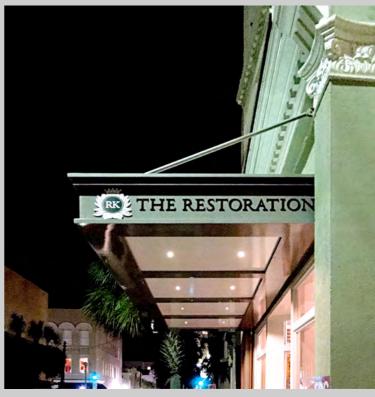

Logos, graphics and signage can add an accent to your canopy while helping to grow your business.

Incorporating custom lighting can add another layer of visibility to your canopy, creating a high energy feel or one of peaceful ambiance. The wiring becomes part of the project design and is concealed by routing it through the framework.