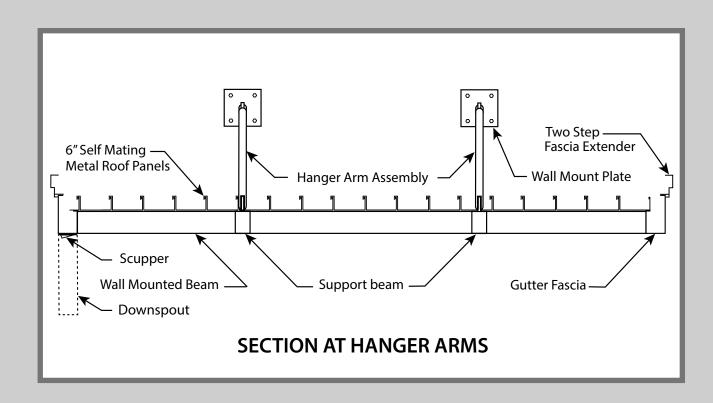

**ISOMETRIC VIEW** 

**PROFILE VIEW** 

**TUBE EXTENDER** STEP ONE

**TWO STEP FASCIA EXTENDER** 9

C Channel Fascia Canopy with Glass or Acrylic Roof

**ROOF SECTION AT HANGER ARM** 

| STANDARD<br>GUTTER SIZES |    |            |  |  |
|--------------------------|----|------------|--|--|
| H″                       | W″ | <b>F</b> ″ |  |  |
| 8                        | 4  | 4.8        |  |  |
| 10                       | 4  | 4          |  |  |
| 12                       | 4  | 5          |  |  |

**ETAL CANOPIES** 

C CHANNEL FASCIA

Fascia Options

The scupper is a small device that is fastened over a hole in the gutter allowing water to drain. The scupper can be placed on the bottom face or underside of the gutter.

The downspout is a two piece assembly provided for water drainage. The drop outlet is placed inside a hole in the gutter and sealed. The downspout then slides over the drop outlet and is fastened and sealed. The downspout can be designed to be concealed inside the wall and out of sight.