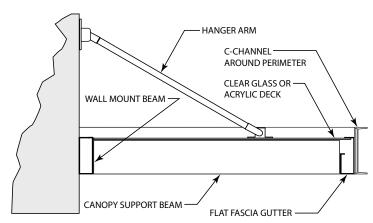

**ISOMETRIC VIEW** 

**PROFILE VIEW** 

**TUBE EXTENDER** STEP ONE

**TWO STEP FASCIA EXTENDER** 9

C Channel Fascia Canopy with Glass or Acrylic Roof

**ROOF SECTION AT HANGER ARM** 

| STANDARD<br>GUTTER SIZES |    |            |  |  |
|--------------------------|----|------------|--|--|
| H″                       | W″ | <b>F</b> ″ |  |  |
| 8                        | 4  | 4.8        |  |  |
| 10                       | 4  | 4          |  |  |
| 12                       | 4  | 5          |  |  |

**ETAL CANOPIES** 

C CHANNEL FASCIA

Fascia Options