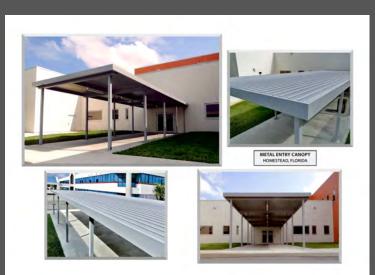

**METAL CANOPIES** 

There are similar products in the marketplace but none that are designed, built and installed with the quality and customer satisfaction ratings that we have achieved. We value our long term relationships with architects, designers, contractors and owners and strive to build and nurture those relationships while continuing to establish new ones.

**CUSTOM DESIGNS** 

Flat Fascia Canopy with Flat Metal Roof

One Step Fascia Canopy with 12" Pan Roof

| STANDARD<br>GUTTER SIZES |    |            |  |  |
|--------------------------|----|------------|--|--|
| Η″                       | W″ | <b>F</b> ″ |  |  |
| 8                        | 4  | 4.8        |  |  |
| 10                       | 4  | 4          |  |  |
| 12                       | 4  | 5          |  |  |