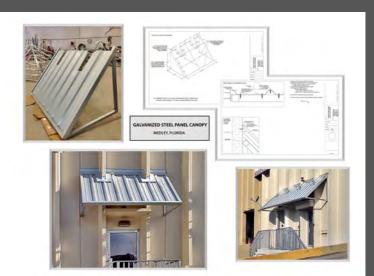

**METAL CANOPIES** 

There are similar products in the marketplace but none that are designed, built and installed with the quality and customer satisfaction ratings that we have achieved. We value our long term relationships with architects, designers, contractors and owners and strive to build and nurture those relationships while continuing to establish new ones.

**CUSTOM DESIGNS** 

Flat Fascia Canopy with Flat Metal Roof

One Step Fascia Canopy with 12" Pan Roof

| STANDARD<br>GUTTER SIZES |    |            |  |  |
|--------------------------|----|------------|--|--|
| Η″                       | W″ | <b>F</b> ″ |  |  |
| 8                        | 4  | 4.8        |  |  |
| 10                       | 4  | 4          |  |  |
| 12                       | 4  | 5          |  |  |