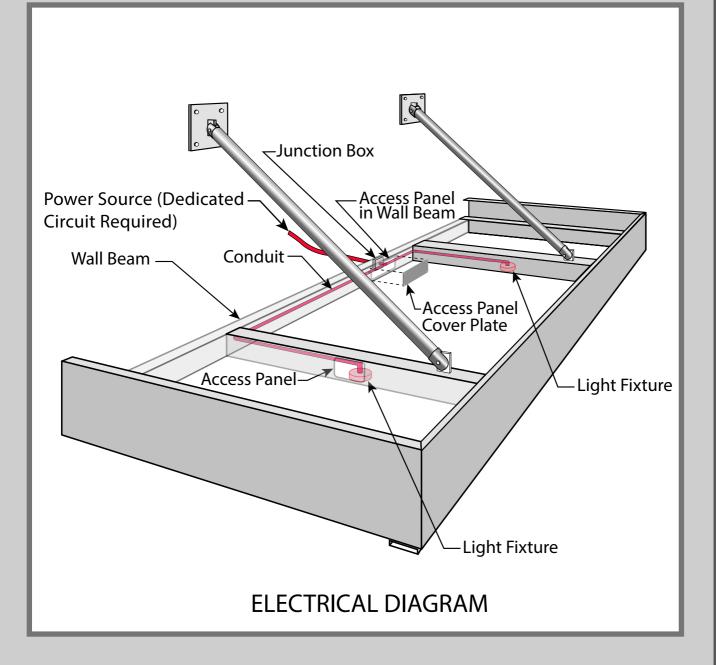

## THE CANOPY CAN BE FITTED FOR PRE-PLANNED ELECTRICAL WIRING DURING THE FABRICATION PROCESS

A hole is cut in the pre-planned location of electric power source. A dedicated circuit is necessary for the power souirce. As shown above, a junction box is mounted inside the wall mount beam. An access panel is provided at that location allowing access to wiring after the canopy is installed. Access panels are cut in other locations to facilitate installing and connecting fixtures. The example shown above is a for basic installation of two lights.