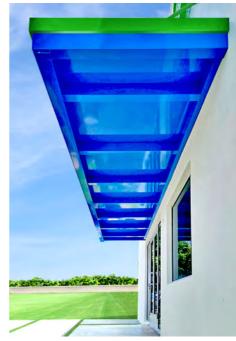

**ISOMETRIC VIEW** 

**PROFILE VIEW** 

**TUBE EXTENDER** STEP ONE

**TWO STEP FASCIA EXTENDER** 9

C Channel Fascia Canopy with Glass or Acrylic Roof

**ROOF SECTION AT HANGER ARM** 

| STANDARD<br>GUTTER SIZES |    |            |  |  |
|--------------------------|----|------------|--|--|
| H″                       | W″ | <b>F</b> ″ |  |  |
| 8                        | 4  | 4.8        |  |  |
| 10                       | 4  | 4          |  |  |
| 12                       | 4  | 5          |  |  |

## **FLAT ROOFS**

Flat roofs create a smooth one-piece look. Sheet aluminum is the most common material used for flat roofs. Acrylic or glass are used for transparent roofs and are available in many different colors and tints. Material thicknesses vary depending on the spans to be covered.