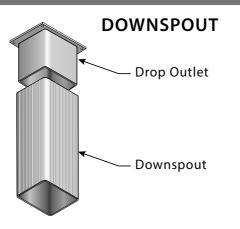

The scupper is a small device that is fastened over a hole in the gutter allowing water to drain. The scupper can be placed on the bottom face or underside of the gutter.

The downspout is a two piece assembly provided for water drainage. The drop outlet is placed inside a hole in the gutter and sealed. The downspout then slides over the drop outlet and is fastened and sealed. The downspout can be designed to be concealed inside the wall and out of sight.