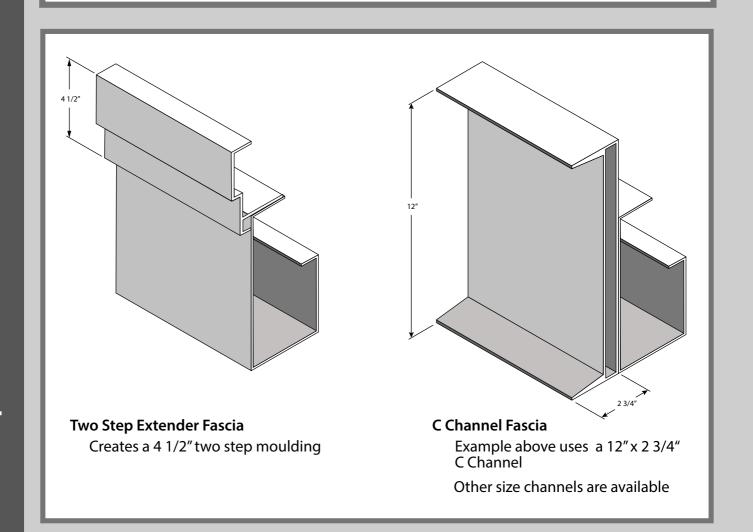

---------|--|--|
| Η″                       | W″ | <b>F</b> ″ |  |  |
| 8                        | 4  | 4.8        |  |  |
| 10                       | 4  | 4          |  |  |
| 12                       | 4  | 5          |  |  |



**ISOMETRIC VIEW** 

**PROFILE VIEW** 



**TUBE EXTENDER** STEP ONE









**TWO STEP FASCIA EXTENDER** 9





C Channel Fascia Canopy with Glass or Acrylic Roof





**ROOF SECTION AT HANGER ARM** 







| STANDARD<br>GUTTER SIZES |    |            |  |  |
|--------------------------|----|------------|--|--|
| H″                       | W″ | <b>F</b> ″ |  |  |
| 8                        | 4  | 4.8        |  |  |
| 10                       | 4  | 4          |  |  |
| 12                       | 4  | 5          |  |  |

**ETAL CANOPIES** 

C CHANNEL FASCIA





Fascia Options





## **METAL PAN ROOFS**





Self mating roof pans interlock to form a waterproof roof surface that is functional and aesthetically pleasing. Shown above are our standard pans. Other sizes and styles are available.

**Standard Canopy Roof Options** 

## **FLAT ROOFS**





Flat roofs create a smooth one-piece look. Sheet aluminum is the most common material used for flat roofs. Acrylic or glass are used for transparent roofs and are available in many different colors and tints. Material thicknesses vary depending on the spans to be covered.









The scupper is a small device that is fastened over a hole in the gutter allowing water to drain. The scupper can be placed on the bottom face or underside of the gutter.





The downspout is a two piece assembly provided