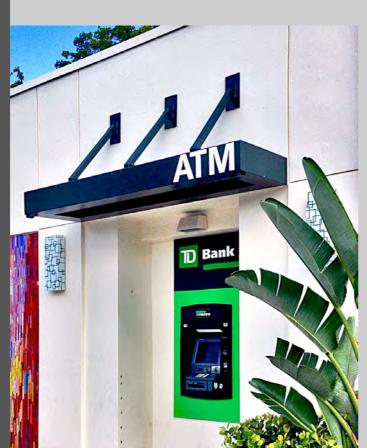

Logos, graphics and signage can add an accent to your canopy while helping to grow your business.

Incorporating custom lighting can add another layer of visibility to your canopy, creating a high energy feel or one of peaceful ambiance. The wiring becomes part of the project design and is concealed by routing it through the framework.