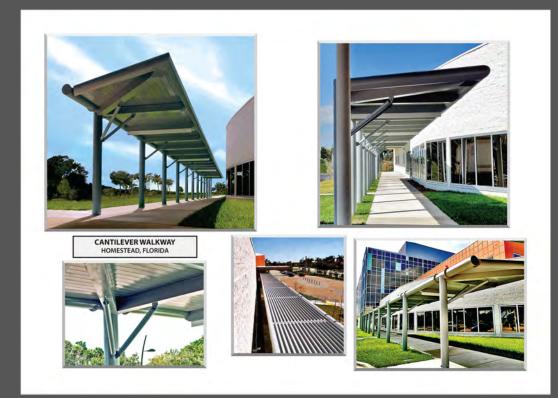

**METAL CANOPIES** 

There are similar products in the marketplace but none that are designed, built and installed with the quality and customer satisfaction ratings that we have achieved. We value our long term relationships with architects, designers, contractors and owners and strive to build and nurture those relationships while continuing to establish new ones.

**CUSTOM DESIGNS** 

Flat Fascia Canopy with Flat Metal Roof

One Step Fascia Canopy with 12" Pan Roof

| STANDARD<br>GUTTER SIZES |    |            |  |  |
|--------------------------|----|------------|--|--|
| Η″                       | W″ | <b>F</b> ″ |  |  |
| 8                        | 4  | 4.8        |  |  |
| 10                       | 4  | 4          |  |  |
| 12                       | 4  | 5          |  |  |