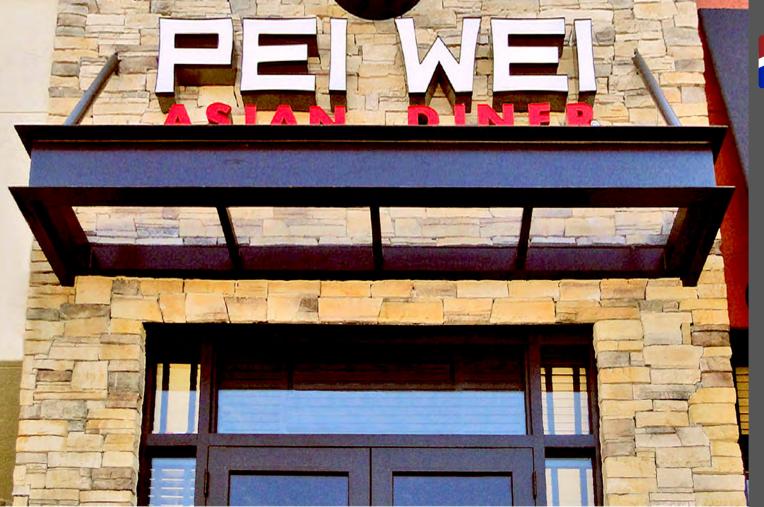

**CUSTOM DESIGNS** 

Flat Fascia Canopy with Flat Metal Roof

One Step Fascia Canopy with 12" Pan Roof

| STANDARD<br>GUTTER SIZES |    |            |  |  |
|--------------------------|----|------------|--|--|
| Η″                       | W″ | <b>F</b> ″ |  |  |
| 8                        | 4  | 4.8        |  |  |
| 10                       | 4  | 4          |  |  |
| 12                       | 4  | 5          |  |  |

## **FLAT ROOFS**

Flat roofs create a smooth one-piece look. Sheet aluminum is the most common material used for flat roofs. Acrylic or glass are used for transparent roofs and are available in many different colors and tints. Material thicknesses vary depending on the spans to be covered.