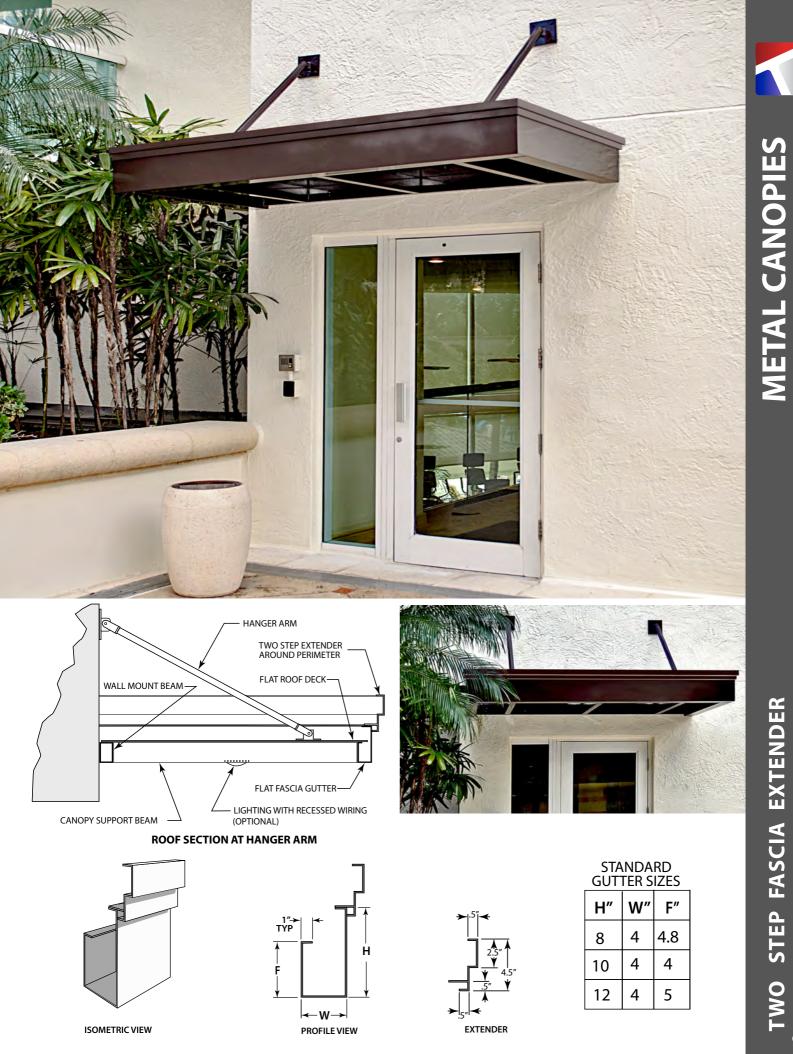

**ISOMETRIC VIEW** 

**PROFILE VIEW** 

**TUBE EXTENDER** STEP ONE

**TWO STEP FASCIA EXTENDER** 9

C Channel Fascia Canopy with Glass or Acrylic Roof

**ROOF SECTION AT HANGER ARM** 

| STANDARD<br>GUTTER SIZES |    |            |  |  |
|--------------------------|----|------------|--|--|
| H″                       | W″ | <b>F</b> ″ |  |  |
| 8                        | 4  | 4.8        |  |  |
| 10                       | 4  | 4          |  |  |
| 12                       | 4  | 5          |  |  |

**ETAL CANOPIES** 

C CHANNEL FASCIA

Fascia Options