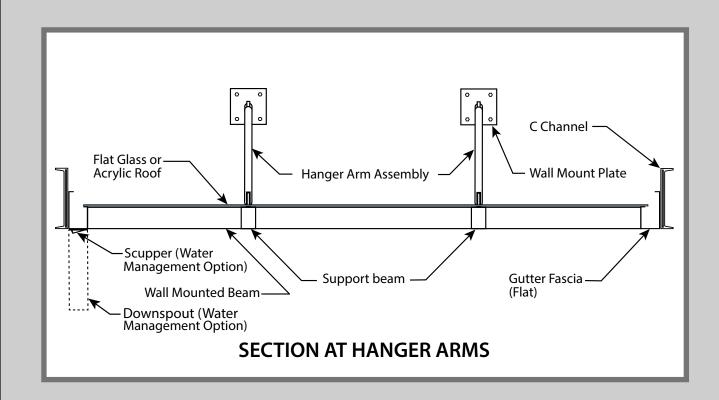

**ISOMETRIC VIEW** 

**PROFILE VIEW** 

**TUBE EXTENDER** STEP ONE

**TWO STEP FASCIA EXTENDER** 9

C Channel Fascia Canopy with Glass or Acrylic Roof

**ROOF SECTION AT HANGER ARM** 

| STANDARD<br>GUTTER SIZES |    |            |  |  |
|--------------------------|----|------------|--|--|
| H″                       | W″ | <b>F</b> ″ |  |  |
| 8                        | 4  | 4.8        |  |  |
| 10                       | 4  | 4          |  |  |
| 12                       | 4  | 5          |  |  |

**ETAL CANOPIES** 

C CHANNEL FASCIA

Fascia Options

The scupper is a small device that is fastened over a hole in the gutter allowing water to drain. The scupper can be placed on the bottom face or underside of the gutter.

The downspout is a two piece assembly provided for water drainage. The drop outlet is placed inside a hole in the gutter and sealed. The downspout then slides over the drop outlet and is fastened and sealed. The downspout can be designed to be concealed inside the wall and out of sight.