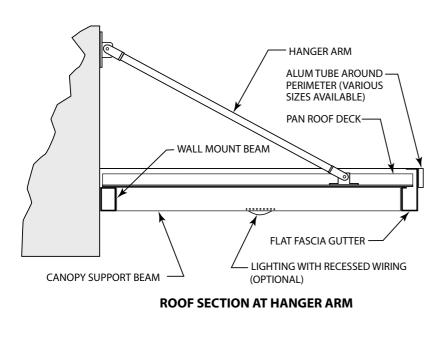

**CUSTOM DESIGNS** 

Flat Fascia Canopy with Flat Metal Roof

One Step Fascia Canopy with 12" Pan Roof

| STANDARD<br>GUTTER SIZES |    |            |  |  |
|--------------------------|----|------------|--|--|
| Η″                       | W″ | <b>F</b> ″ |  |  |
| 8                        | 4  | 4.8        |  |  |
| 10                       | 4  | 4          |  |  |
| 12                       | 4  | 5          |  |  |