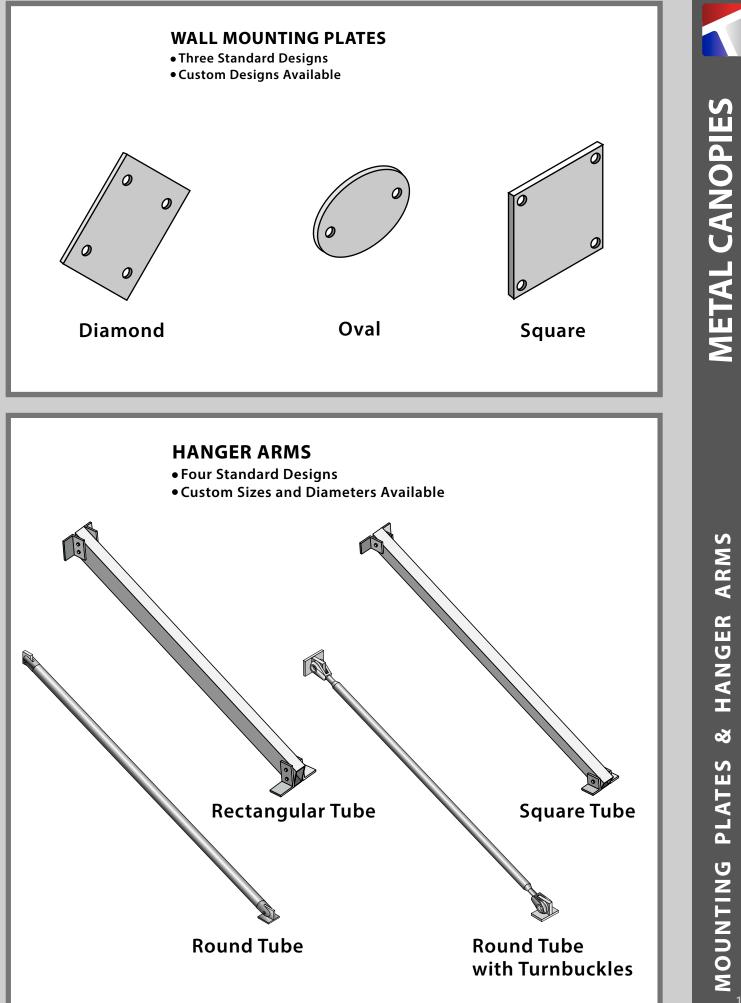

Η″                       | W″ | <b>F</b> ″ |  |  |
| 8                        | 4  | 4.8        |  |  |
| 10                       | 4  | 4          |  |  |
| 12                       | 4  | 5          |  |  |



**ISOMETRIC VIEW** 

**PROFILE VIEW** 



**TUBE EXTENDER** STEP ONE









**TWO STEP FASCIA EXTENDER** 9





C Channel Fascia Canopy with Glass or Acrylic Roof





**ROOF SECTION AT HANGER ARM** 







| STANDARD<br>GUTTER SIZES |    |            |  |  |
|--------------------------|----|------------|--|--|
| H″                       | W″ | <b>F</b> ″ |  |  |
| 8                        | 4  | 4.8        |  |  |
| 10                       | 4  | 4          |  |  |
| 12                       | 4  | 5          |  |  |

**ETAL CANOPIES** 

C CHANNEL FASCIA





Fascia Options





## **METAL PAN ROOFS**





Self mating roof pans interlock to form a waterproof roof surface that is functional and aesthetically pleasing. Shown above are our standard pans. Other sizes and styles are available.

**Standard Canopy Roof Options** 

## **FLAT ROOFS**





Flat roofs create a smooth one-piece look. Sheet aluminum is the most common material used for flat roofs. Acrylic or glass are used for transparent roofs and are available in many different colors and tints. Material thicknesses vary depending on the spans to be covered.









The scupper is a small device that is fastened over a hole in the gutter allowing water to drain. The scupper can be placed on the bottom face or underside of the gutter.





The downspout is a two piece assembly provided for water drainage