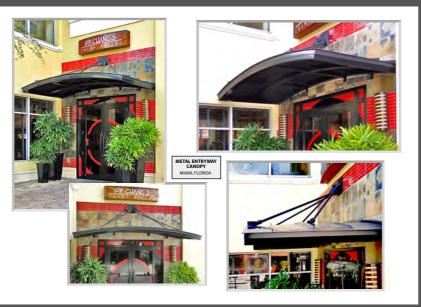

**METAL CANOPIES** 

There are similar products in the marketplace but none that are designed, built and installed with the quality and customer satisfaction ratings that we have achieved. We value our long term relationships with architects, designers, contractors and owners and strive to build and nurture those relationships while continuing to establish new ones.

**CUSTOM DESIGNS** 

Flat Fascia Canopy with Flat Metal Roof

One Step Fascia Canopy with 12" Pan Roof

| STANDARD<br>GUTTER SIZES |    |            |  |  |
|--------------------------|----|------------|--|--|
| Η″                       | W″ | <b>F</b> ″ |  |  |
| 8                        | 4  | 4.8        |  |  |
| 10                       | 4  | 4          |  |  |
| 12                       | 4  | 5          |  |  |