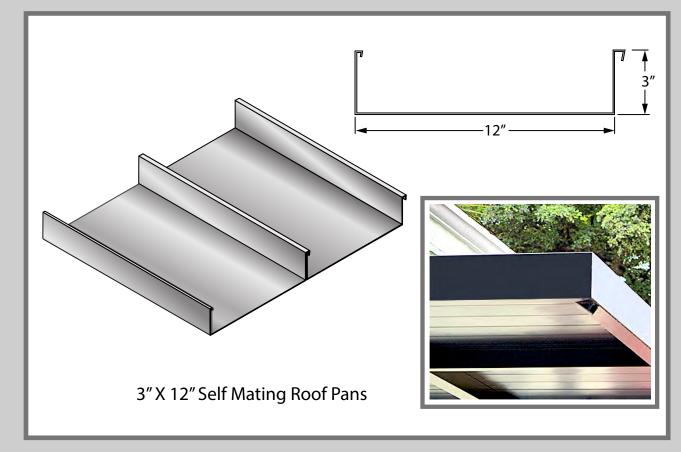

## **METAL PAN ROOFS**

Self mating roof pans interlock to form a waterproof roof surface that is functional and aesthetically pleasing. Shown above are our standard pans. Other sizes and styles are available.

**Standard Canopy Roof Options** 