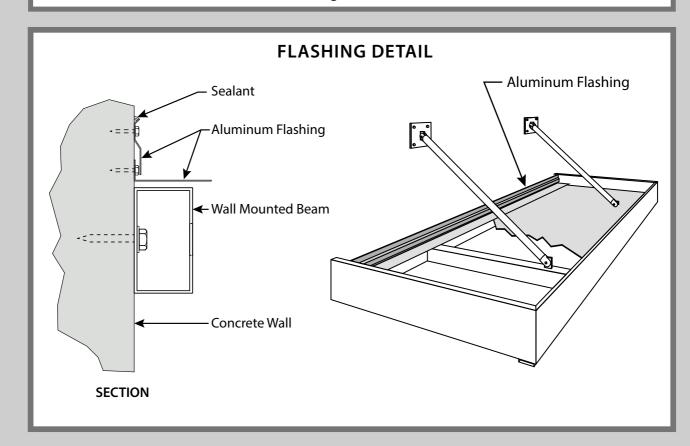

ndard Canopy Roof Options** 

## **FLAT ROOFS**





Flat roofs create a smooth one-piece look. Sheet aluminum is the most common material used for flat roofs. Acrylic or glass are used for transparent roofs and are available in many different colors and tints. Material thicknesses vary depending on the spans to be covered.









The scupper is a small device that is fastened over a hole in the gutter allowing water to drain. The scupper can be placed on the bottom face or underside of the gutter.





The downspout is a two piece assembly provided for water drainage. The drop outlet is placed inside a hole in the gutter and sealed. The downspout then slides over the drop outlet and is fastened and sealed. The downspout can be designed to be concealed inside the wall and out of sight.





## THE CANOPY CAN BE FITTED FOR PRE-PLANNED ELECTRICAL WIRING DURING THE FABRICATION PROCESS

A hole is cut in the pre-planned location of electric power source. A dedicated circuit is necessary for the power souirce. As shown above, a junction box is mounted inside the wall mount beam. An access panel is provided at that location allowing access to wiring after the canopy is installed. Access panels are cut in other locations to facilitate installing and connecting fixtures. The example shown above is a for basic installation of two lights.





Our metal product line includes more than just roofs and canopies. These two pages show some of our additional metal products.







DECORATIVE METAL ACCENT













RESIDENTIAL PORCH TRELLIS



Our metal canopies are processed with a dur