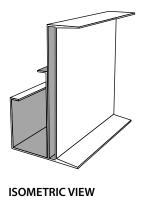

**ISOMETRIC VIEW** 

**PROFILE VIEW** 

**TUBE EXTENDER** STEP ONE

**TWO STEP FASCIA EXTENDER** 9

C Channel Fascia Canopy with Glass or Acrylic Roof

**ROOF SECTION AT HANGER ARM** 

| STANDARD<br>GUTTER SIZES |    |            |  |  |
|--------------------------|----|------------|--|--|
| H″                       | W″ | <b>F</b> ″ |  |  |
| 8                        | 4  | 4.8        |  |  |
| 10                       | 4  | 4          |  |  |
| 12                       | 4  | 5          |  |  |