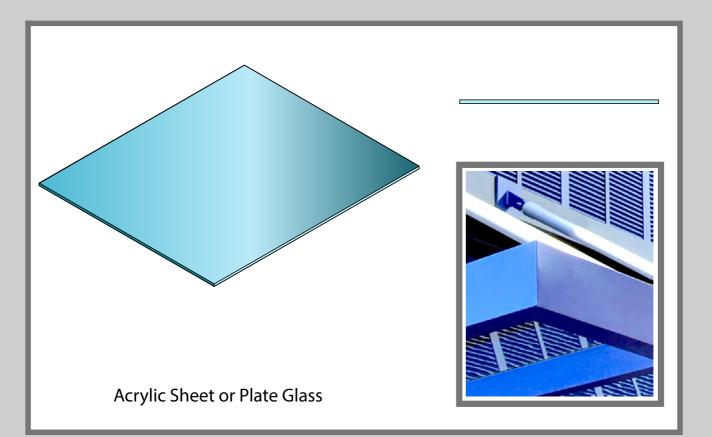

## **FLAT ROOFS**

Flat roofs create a smooth one-piece look. Sheet aluminum is the most common material used for flat roofs. Acrylic or glass are used for transparent roofs and are available in many different colors and tints. Material thicknesses vary depending on the spans to be covered.