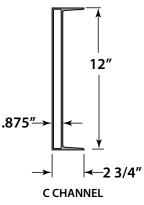

s with architects, designers, contractors and owners and strive to build and nurture those relationships while continuing to establish new ones.





**CUSTOM DESIGNS** 





Flat Fascia Canopy with Flat Metal Roof







One Step Fascia Canopy with 12" Pan Roof









| STANDARD<br>GUTTER SIZES |    |            |  |  |
|--------------------------|----|------------|--|--|
| Η″                       | W″ | <b>F</b> ″ |  |  |
| 8                        | 4  | 4.8        |  |  |
| 10                       | 4  | 4          |  |  |
| 12                       | 4  | 5          |  |  |



**ISOMETRIC VIEW** 

**PROFILE VIEW** 



**TUBE EXTENDER** STEP ONE









**TWO STEP FASCIA EXTENDER** 9





C Channel Fascia Canopy with Glass or Acrylic Roof





**ROOF SECTION AT HANGER ARM** 







| STANDARD<br>GUTTER SIZES |    |            |  |  |
|--------------------------|----|------------|--|--|
| H″                       | W″ | <b>F</b> ″ |  |  |
| 8                        | 4  | 4.8        |  |  |
| 10                       | 4  | 4          |  |  |
| 12                       | 4  | 5          |  |  |

**ETAL CANOPIES** 

C CHANNEL FASCIA





Fascia Options





## **METAL PAN ROOFS**





Self mating roof pans interlock to form a waterproof roof surface that is functional and aesthetically pleasing. Shown above are our standard pans. Other sizes and styles are available.

**Standard Canopy Roof Options** 

## **FLAT ROOFS**





Flat roofs create a smooth one-piece look. Sheet aluminum is the most common material used for flat roofs. Acrylic or glass are used for transpa