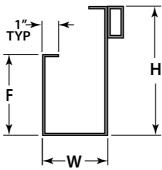

**CUSTOM DESIGNS** 

Flat Fascia Canopy with Flat Metal Roof

One Step Fascia Canopy with 12" Pan Roof

| STANDARD<br>GUTTER SIZES |    |            |  |  |
|--------------------------|----|------------|--|--|
| Η″                       | W″ | <b>F</b> ″ |  |  |
| 8                        | 4  | 4.8        |  |  |
| 10                       | 4  | 4          |  |  |
| 12                       | 4  | 5          |  |  |

**ISOMETRIC VIEW** 

**PROFILE VIEW** 

**TUBE EXTENDER** STEP ONE

**TWO STEP FASCIA EXTENDER** 9

C Channel Fascia Canopy with Glass or Acrylic Roof

**ROOF SECTION AT HANGER ARM** 

| STANDARD<br>GUTTER SIZES |    |            |  |  |
|--------------------------|----|------------|--|--|
| H″                       | W″ | <b>F</b> ″ |  |  |
| 8                        | 4  | 4.8        |  |  |
| 10                       | 4  | 4          |  |  |
| 12                       | 4  | 5          |  |  |