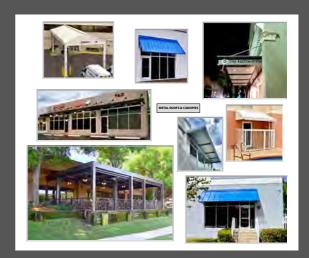

**Standard Canopy Roof Options** 

## **FLAT ROOFS**

Flat roofs create a smooth one-piece look. Sheet aluminum is the most common material used for flat roofs. Acrylic or glass are used for transparent roofs and are available in many different colors and tints. Material thicknesses vary depending on the spans to be covered.